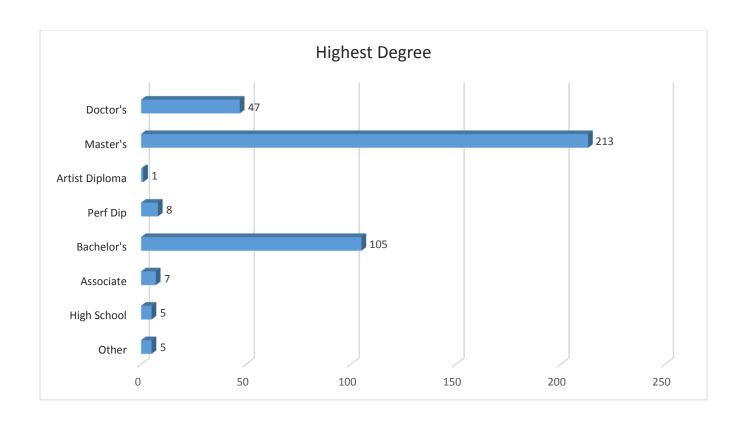

nd Musicianship Activities for the Late Elementary, |

Intermediate and Early Advanced Student

- Composer Commissioned Alexander Peskanov Chair: Eunju Joung Kim
- Winners Recital on November 8 & 9
- Banquet at 1855 Room of TCNJ
- Committee Grace Chang, Phemie Chien, Marianne Lauffer, Yuhui Chloris Li,
   Chiu-Ling Lin, Lillian Livingston, Betty Stoloff, Hendry Wijaya, Christina Xie

# 2013-2014 NJMTA Member Statistics

Total Member to Oct, 2014

466

(From MTNA Database)

| Member States |     |
|---------------|-----|
| СТ            | 1   |
| IL            | 1   |
| NJ            | 437 |
| NY            | 9   |
| PA            | 18  |

NCTM Certified

51

June 2014 Membership 466

(3<sup>rd</sup> Largest in Eastern Division, next to PA and MD)

June 2013 Membership 475

%change -%0.02









## NJMTA Arts Advocacy 2014 Betty Stoloff, Arts Advocacy Chair

The 9<sup>th</sup> Annual Children Helping Children Performathon was held on March 1<sup>st</sup>. and March 2<sup>nd</sup>, 2014. The recitals were located in Bristol Chapel and Williamson Hall, on the Campus of Westminster Choir College of Rider University. There were over 300 performers and 50 teachers involved in the concerts.

The NJMTA Children Helping Children Performathon continues to be a rewarding music experience for students of all ages and levels of advancement. The coming year, as last, the Performathon will raise money for the Ronald McDonald House Charities.

The 2014 Performathon raised a record total of over \$24,000 for the 3 Ronald McDonald Houses in New Jersey.

In addition to the music performance