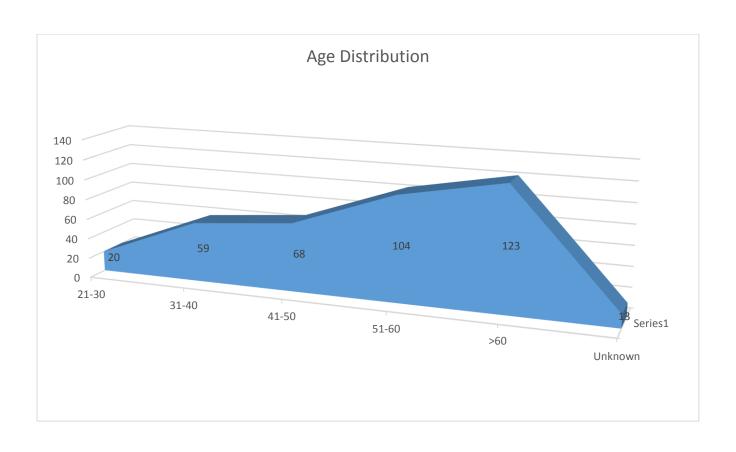

Musicianship Activities for the Late Elementary, |

Intermediate and Early Advanced Student

- Composer Commissioned Alexander Peskanov Chair: Eunju Joung Kim
- Winners Recital on November 8 & 9
- Banquet at 1855 Room of TCNJ
- Committee Grace Chang, Phemie Chien, Marianne Lauffer, Yuhui Chloris Li,
   Chiu-Ling Lin, Lillian Livingston, Betty Stoloff, Hendry Wijaya, Christina Xie

# 2013-2014 NJMTA Member Statistics

Total Member to Oct, 2014

466

(From MTNA Database)

| Member States |     |
|---------------|-----|
| СТ            | 1   |
| IL            | 1   |
| NJ            | 437 |
| NY            | 9   |
| PA            | 18  |

NCTM Certified

51

June 2014 Membership 466

(3<sup>rd</sup> Largest in Eastern Division, next to PA and MD)

June 2013 Membership 475

%change -%0.02









## NJMTA Arts Advocacy 2014 Betty Stoloff, Arts Advocacy Chair

The 9<sup>th</sup> Annual Children Helping Children Performathon was held on March 1<sup>st</sup>. and March 2<sup>nd</sup>, 2014. The recitals were located in Bristol Chapel and Williamson Hall, on the Campus of Westminster Choir College of Rider University. There were over 300 performers and 50 teachers involved in the concerts.

The NJMTA Children Helping Children Performathon continues to be a rewarding music experience for students of all ages and levels of advancement. The coming year, as last, the Performathon will raise money for the Ronald McDonald House Charities.

The 2014 Performathon raised a record total of over \$24,000 for the 3 Ronald McDonald Houses in New Jersey.

In addition to the music performances,