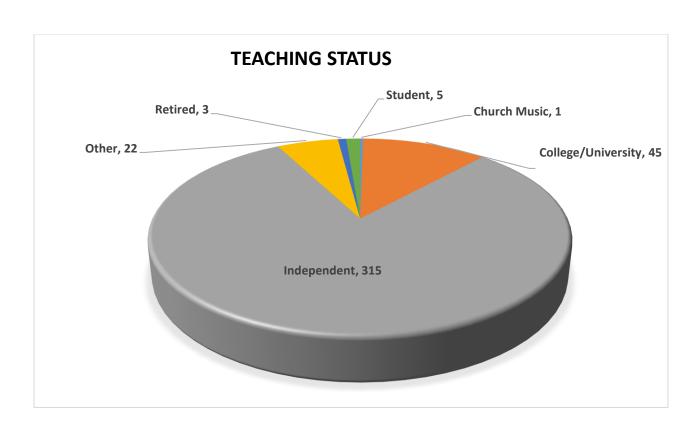

usicianship Activities for the Late Elementary, |

Intermediate and Early Advanced Student

- Composer Commissioned Alexander Peskanov Chair: Eunju Joung Kim
- Winners Recital on November 8 & 9
- Banquet at 1855 Room of TCNJ
- Committee Grace Chang, Phemie Chien, Marianne Lauffer, Yuhui Chloris Li,
   Chiu-Ling Lin, Lillian Livingston, Betty Stoloff, Hendry Wijaya, Christina Xie

# 2013-2014 NJMTA Member Statistics

Total Member to Oct, 2014

466

(From MTNA Database)

| Member States |     |
|---------------|-----|
| СТ            | 1   |
| IL            | 1   |
| NJ            | 437 |
| NY            | 9   |
| PA            | 18  |

NCTM Certified

51

June 2014 Membership 466

(3<sup>rd</sup> Largest in Eastern Division, next to PA and MD)

June 2013 Membership 475

%change -%0.02









## NJMTA Arts Advocacy 2014 Betty Stoloff, Arts Advocacy Chair

The 9<sup>th</sup> Annual Children Helping Children Performathon was held on March 1<sup>st</sup>. and March 2<sup>nd</sup>, 2014. The recitals were located in Bristol Chapel and Williamson Hall, on the Campus of Westminster Choir College of Rider University. There were over 300 performers and 50 teachers involved in the concerts.

The NJMTA Children Helping Children Performathon continues to be a rewarding music experience for students of all ages and levels of advancement. The coming year, as last, the Performathon will raise money for the Ronald McDonald House Charities.

The 2014 Performathon raised a record total of over \$24,000 for the 3 Ronald McDonald Houses in New Jersey.

In addition to the music performances, a