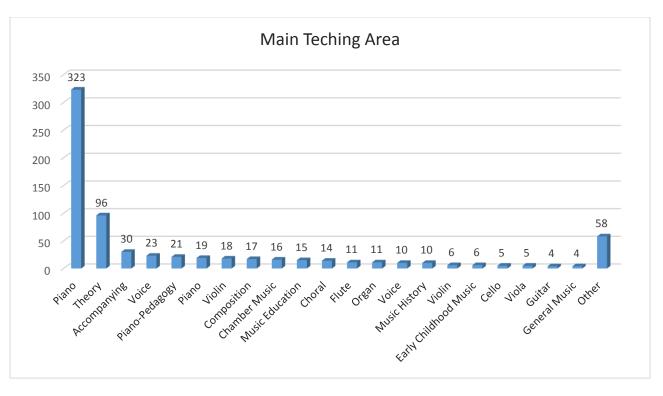

icianship Activities for the Late Elementary, |

Intermediate and Early Advanced Student

- Composer Commissioned Alexander Peskanov Chair: Eunju Joung Kim
- Winners Recital on November 8 & 9
- Banquet at 1855 Room of TCNJ
- Committee Grace Chang, Phemie Chien, Marianne Lauffer, Yuhui Chloris Li,
   Chiu-Ling Lin, Lillian Livingston, Betty Stoloff, Hendry Wijaya, Christina Xie

# 2013-2014 NJMTA Member Statistics

Total Member to Oct, 2014

466

(From MTNA Database)

| Member States |     |
|---------------|-----|
| СТ            | 1   |
| IL            | 1   |
| NJ            | 437 |
| NY            | 9   |
| PA            | 18  |

NCTM Certified

51

June 2014 Membership 466

(3<sup>rd</sup> Largest in Eastern Division, next to PA and MD)

June 2013 Membership 475

%change -%0.02









## NJMTA Arts Advocacy 2014 Betty Stoloff, Arts Advocacy Chair

The 9<sup>th</sup> Annual Children Helping Children Performathon was held on March 1<sup>st</sup>. and March 2<sup>nd</sup>, 2014. The recitals were located in Bristol Chapel and Williamson Hall, on the Campus of Westminster Choir College of Rider University. There were over 300 performers and 50 teachers involved in the concerts.

The NJMTA Children Helping Children Performathon continues to be a rewarding music experience for students of all ages and levels of advancement. The coming year, as last, the Performathon will raise money for the Ronald McDonald House Charities.

The 2014 Performathon raised a record total of over \$24,000 for the 3 Ronald McDonald Houses in New Jersey.

In addition to the music performances, all